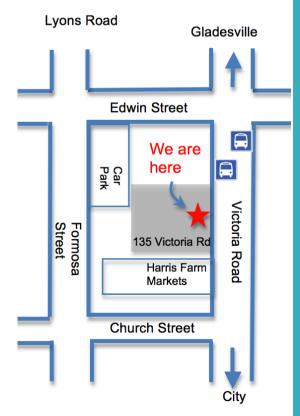

## **Getting here**

There are entrances to our building from Victoria Road and Formosa Street.

By Car: Car parking is available in the council car park on Formosa street adjacent to our building. There is also car parking available on the street.

By Bus: There are bus stops on Victoria Road near the intersection with Edwin Street.

http://www.ironcoveeye.com.au